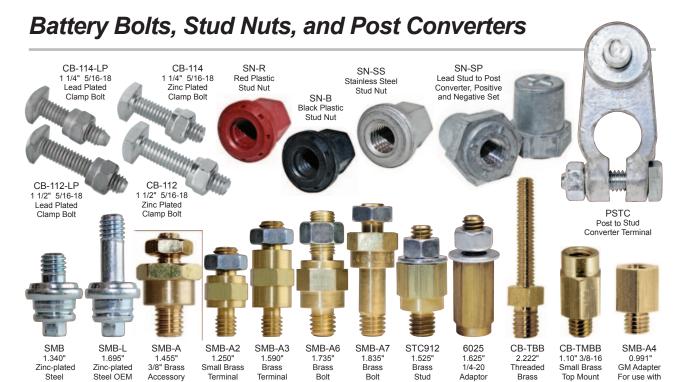

## Marine Battery Terminals Battery Stud Nuts, Bolts, Boots

Marine terminals shown approximately actual size

Long Bolt

Bolt

**Bolt** 

Bolt

Extender

Extender

Assembly

Nut

OFM Bolt

Clamp Bolt

SMR-A3

Clamp Bolt